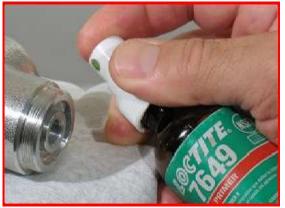

### DYNABRADE INDIA ABRASIVE POWER TOOLS Pvt Ltd.

- 5. Apply a small amount of Loctite Primer #7649 to the threads of the 01739 Housing.
  - Apply a small amount of Loctite #567 to the housing.

- **6.** Install the throttle body onto the 7° housing.
  - Notice: Hold the throttle lever in the desired position. Use the 96460 and a torque wrench to fasten the throttle body onto the 7° hous ing. Left Hand Thread Turn counterclockwise. (T to 45 N•m/~400 in. Lbs.)