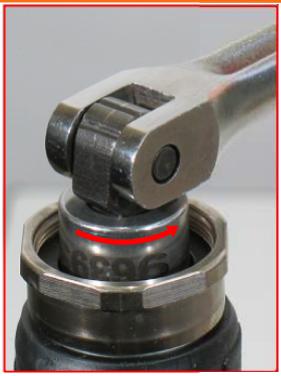

### DYNABRADE INDIA ABRASIVE POWER TOOLS Pvt Ltd.

**3.** Fasten the **01494** Inlet Adapter in the vise with aluminum or bronze jaws so that the throttle body is pointing up.

Use the **96393** Throttle Body Socket and torque wrench to tighten the inlet adapter onto the throttle body. Turn clockwise. (**T** to 28 N•m/~250 in. lbs.)