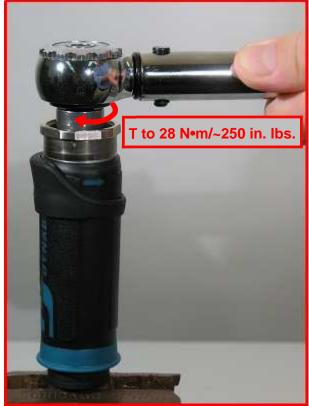

### DYNABRADE INDIA ABRASIVE POWER TOOLS Pvt Ltd.

**3.** Fasten the **01494** Inlet Adapter in the vise with aluminum or bronze jaws so that the throttle body is pointing up.

Use the **96393** Throttle Body Socket and torque wrench to tighten the inlet adapter onto the throttle body. Turn clockwise. (**T** to 28 N•m/~250 in. lbs.)