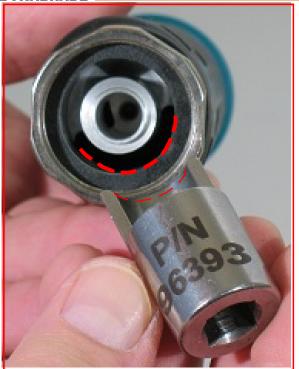

### DYNABRADE INDIA ABRASIVE POWER TOOLS Pvt Ltd.

- **3.** Fasten the **01494** Inlet Adapter in the vise with aluminum or bronze jaws so that the throttle body is pointing up.
  - Use the **96393** Throttle Body Socket to remove the throttle body from the muffler assembly. Turn counterclockwise.
- **4.** To disassemble the muffler and valve components; refer to, and follow the exploded view instructions found in the parts page or tool manual.