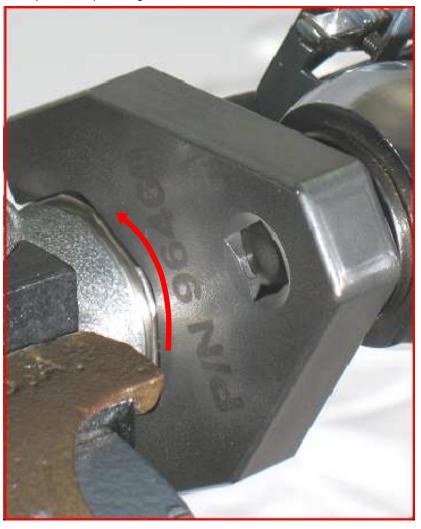

### Disassembly Instructions - Throttle Body, Valve and Muffler - 7°Off-Set

1. Carefully fasten the **01739** Housing in a vise with aluminum or bronze jaws so that the tool spindle is pointing down.

2. Pull the 01558 Collar back onto the throttle body. Use the 96460 Wrench to loosen the throttle body from the 7°housing. Left Hand Thread Turn clockwise.