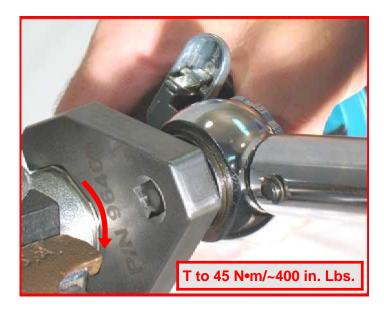

### DYNABRADE INDIA ABRASIVE POWER TOOLS Pvt Ltd.

- 5. Apply a small amount of Loctite Primer #7649 to the threads of the 01739 Housing.
  - Apply a small amount of Loctite #567 to the housing.

- **6.** Install the throttle body onto the 7° housing.
  - Notice: Hold the throttle lever in the desired position. Use the 96460 and a torque wrench to fasten the throttle body onto the 7° hous ing. Left Hand Thread Turn counterclockwise. (T to 45 N•m/~400 in. Lbs.)