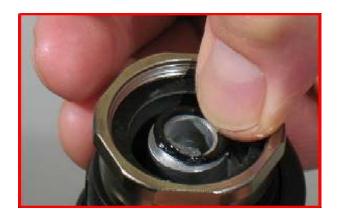

**4.** Apply a small amount of clean grease to the **95523** O-Ring and install it onto the throttle body.

Visit Our Website: www.dynabrade.com

Email: customer.service@dynabrade.com