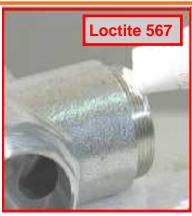

### Assembly Instructions - Throttle Body, Valve and Muffler - 7°Off-Set

- 1. Refer to the parts page or tool manual and follow the exploded view instructions to assemble the muffler and valve components.
- 2. Install the 01564 Air Control Ring onto the 01494 Inlet Adapter.
  - Apply a small amount of Loctite #567 to the male thread of the inlet adapter.
  - By hand, install the the 01494 Inlet Adapter onto the throttle body.

### DYNABRADE INDIA ABRASIVE POWER TOOLS Pvt Ltd.

- 5. Apply a small amount of Loctite Primer #7649 to the threads of the 01739 Housing.
  - Apply a small amount of Loctite #567 to the housing.

- **6.** Install the throttle body onto the 7° housing.
  - Notice: Hold the throttle lever in the desired position. Use the 96460 and a torque wrench to fasten the throttle body onto the 7° hous ing. Left Hand Thread Turn counterclockwise. (T to 45 N•m/~400 in. Lbs.)