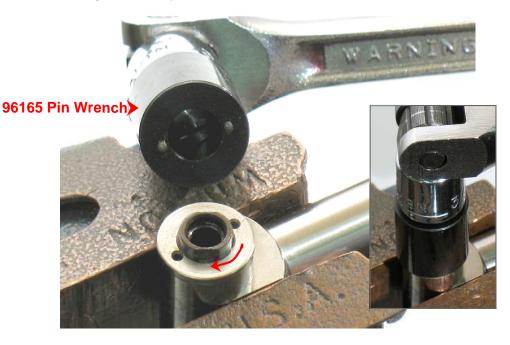

6. Use the 96165 Pin Wrench to remove the bearing cap. LEFT HAND THREAD Turn clockwise.

Visit Our Website: www.dynabrade.com

**DYNABRADE, INC.** • **DYNABRADE INTERNATIONAL** 8989 Sheridan Drive, Clarence, New York 14031-1490 USA Telephone: (716) 631-0100 • Fax: 716-631-2073 • Int'l Fax: 716-631-2524