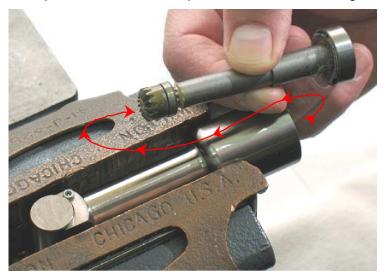

4. Remove the 54541 Spindle and connected parts, from the 54547 Angle Housing.

5. Reposition the 54547 Angle Housing and fasten the flat sides of the housing in the vise with the 54550 Bearing Cap facing up.