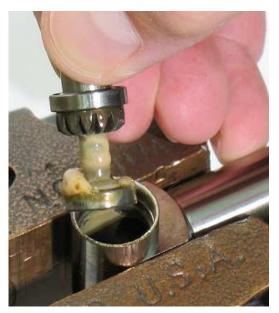

4. Remove the 54541 Spindle and connected parts, from the 54547 Angle Housing.

5. Reposition the 54547 Angle Housing and fasten the flat sides of the housing in the vise with the 54550 Bearing Cap facing up.

6. Use the 96165 Pin Wrench to remove the bearing cap. LEFT HAND THREAD Turn clockwise.

Visit Our Website: www.dynabrade.com

**DYNABRADE, INC.** • **DYNABRADE INTERNATIONAL** 8989 Sheridan Drive, Clarence, New York 14031-1490 USA Telephone: (716) 631-0100 • Fax: 716-631-2073 • Int'l Fax: 716-631-2524