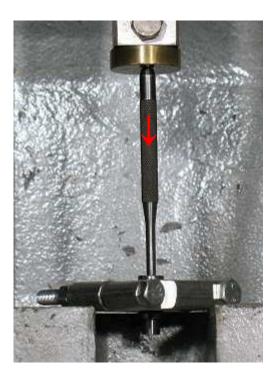

# **Disassembly/Assembly Instructions**

- 7. Remove the **54549** Work Spindle, bearings and shims.
- Use the 96345 Bearing Separator (15/16"), a 3/16" flat-end drive punch, and the 96232 Arbor Press (#2) to remove the bearings from the 54549 Work Spindle, and the 54541 Spindle.