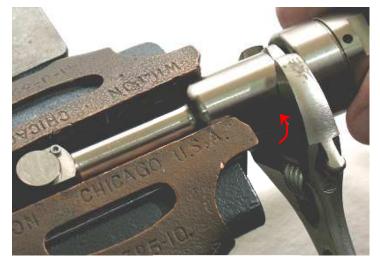

### Angle Head Disassembly:

- 1. Fasten the wrench flats of the **54547** Angle Housing in a vise with aluminum or bronze jaws.
- 2. Use an adjustable wrench to loosen the 54527 Lock Ring.

**LEFT HAND THREAD** Turn clockwise.