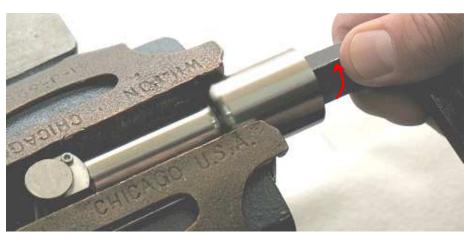

Separate the **53451 or 53454** Adapter from the **54547** Angle Housing.

 Use a 5/8" or 16 mm hex key to remove the 54540 Retaining Nut. LEFT HAND THREAD Turn clockwise.

Visit Our Website: www.dynabrade.com